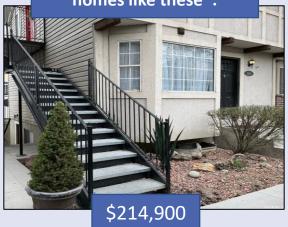

## What does that mean for a teacher in this area?

The average annual wage is \$55,224

Median home value is \$560,958

Average rent for a two-bedroom apartment is \$943

1st Year Teachers can buy homes like these\*: