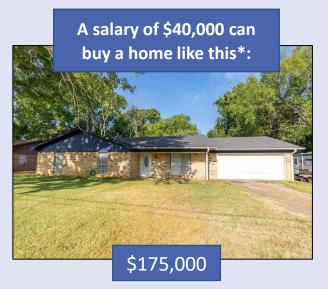

## A Teacher's Life by the Numbers!

**Anderson County, TX** 

1st Year Teacher with a B.A.

> \$40,000 -\$40,500\*

15th Year Teacher with a M.A.+

> \$53,776 -\$54,662\*

\*Data from 2022-2023

Plus extra duty pay for coaching and club sponsorship

## What does that mean for a professional in this area?

The average annual wage is \$48,880

Median home value is \$146,952

Fair Market rent for a two-bedroom apartment is \$774

\*With a 5% down payment for 1st year professionals and 20% down for mid-career and while spending 36% of their income on housing