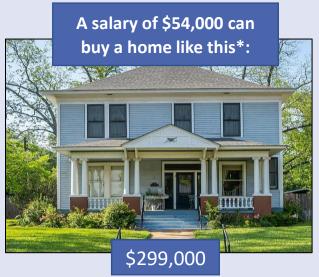

## A Teacher's Life by the Numbers!

**Anderson County, TX** 

1st Year Teacher with a B.A.

> \$40,000 -\$40,500\*

15th Year Teacher with a M.A.+

> \$53,776 -\$54,662\*

\*Data from 2022-2023

Plus extra duty pay for coaching and club sponsorship

## What does that mean for a professional in this area?

The average annual wage is \$48,880

Median home value is \$146,952

Fair Market rent for a two-bedroom apartment is \$774

\*With a 5% down payment for 1st year professionals and 20% down for mid-career and while spending 36% of their income on housing