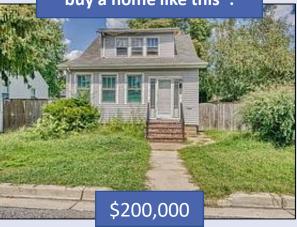

## What does that mean for a professional in this area?

The average annual wage is \$68,588

Median home value is \$461,028

Fair Market rent for a two-bedroom apartment is \$1,384

A salary of \$51,500 can buy a home like this\*: