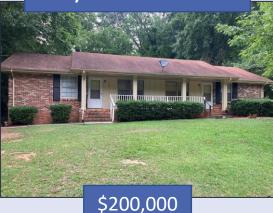

## What does that mean for a professional in this area?

The average annual wage is \$51,792

Median home value is \$302,182

Fair Market rent for a two-bedroom apartment is \$815

A salary of \$47,000 can buy a home like this\*:

A salary of \$70,000 can buy a home like this\*:

\*With a 5% down payment for 1st year teachers and 20% down for mid-career and while spending 36% of their income on housing

This material is based upon work supported by the National Science Foundation under Grant Nos. 1821710 & 1821462. Any GettheFactsOut.org opinions, mindings, and conclusions of recommendation opinions, mindings, and conclusions of recommendation opinions, mindings, and conclusions of recommendations of opinions, findings, and conclusions or recommendations necessarily reflect the views of NSF.