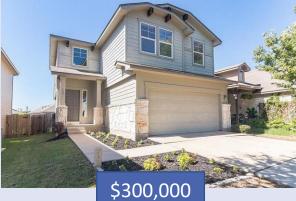

## What does that mean for a teacher in this area?

The average annual wage is \$43,420

Median home value is \$351,252

Average rent for a **two-bedroom** apartment is \$1,327

Mid-Career Teachers can buy houses like these\*:

\*With a 5% down payment for 1st year teachers and 20% down for mid-career and while spending 36% of their income on housing

Changing the conversation around

STEM teacher recruitment

Visit our Website!
GettheFactsOut.org