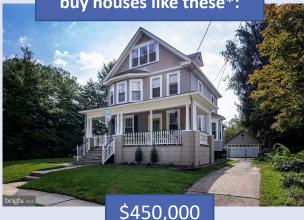

## What does that mean for a teacher in this area?

The average annual wage is \$60,944

Median home value is \$242,899

Average rent for a two-bedroom apartment is \$1,260

1st Year Teachers can buy houses like these\*:

\$189,900

Mid-Career Teachers can buy houses like these\*:

\*With a 5% down payment for 1st year teachers and 20% down for mid-career and while spending 36% of their income on housing

Visit our Website! GettheFactsOut.org