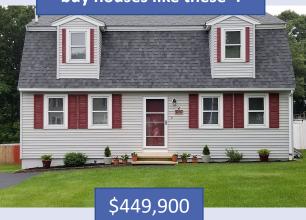

## What does that mean for a teacher in this area?

The average annual wage is \$97,760

Average rent for a two-bedroom apartment is \$2,336

1<sup>st</sup> Year Teachers can buy houses like these\*:

Mid-Career Teachers can buy houses like these\*:

\*With a 5% down payment for 1st year teachers and 20% down for mid-career and while spending 36% of their income on housing

Changing the conversation around

STEM teacher recruitment

Visit our Website!
GettheFactsOut.org