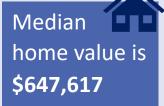

## What does that mean for a teacher in this area?

The average annual wage is \$97,760

Average rent for a two-bedroom apartment is \$2,336

1<sup>st</sup> Year Teachers can buy houses like these\*:

Mid-Career Teachers can buy houses like these\*: