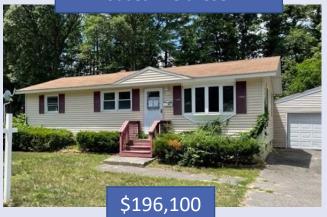

## What does that mean for a teacher in this area?

The average annual wage is \$97,760

Average rent for a two-bedroom apartment is \$2,336

1<sup>st</sup> Year Teachers can buy houses like these\*:

Mid-Career Teachers can buy houses like these\*:

\*With a 5% down payment for 1st year teachers and 20% down for mid-career and while spending 36% of their income on housing

Changing the conversation around

STEM teacher recruitment

Visit our Website!
GettheFactsOut.org