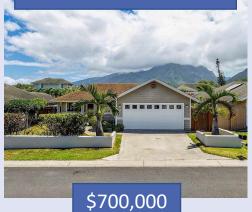

Mid-Career Teachers can buy houses like these\*:

\*With a 5% down payment for 1st year teachers and 20% down for mid-career and while spending 36% of their income on housing

This material is based upon work supported by the National Science Foundation under Grant Nos. 1821710 & 1821462. Any GettheFactsOut.org opinions, findings, and conclusions or recommendations expressed in this material are those of the author(s) and do not