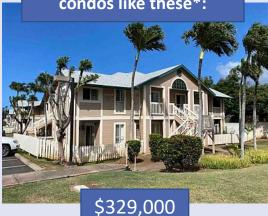

## What does that mean for a teacher in this area?

The average annual wage is \$48,152

Median home value is \$803,639

Average rent for a two-bedroom apartment is \$1,772

1<sup>st</sup> Year Teachers can buy condos like these\*: