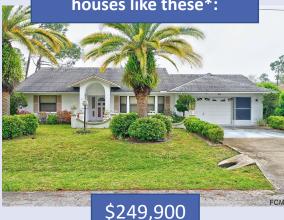

## What does that mean for a teacher in this area?

The average annual wage is \$37,596

Median home value is \$321,972

Average rent for a two-bedroom apartment is \$1,100

1st Year Teachers can buy houses like these\*:

Mid-Career Teachers can buy houses like these\*:

\*With a 5% down payment for 1st year teachers and 20% down for mid-career and while spending 36% of their income on housing

Changing the conversation around